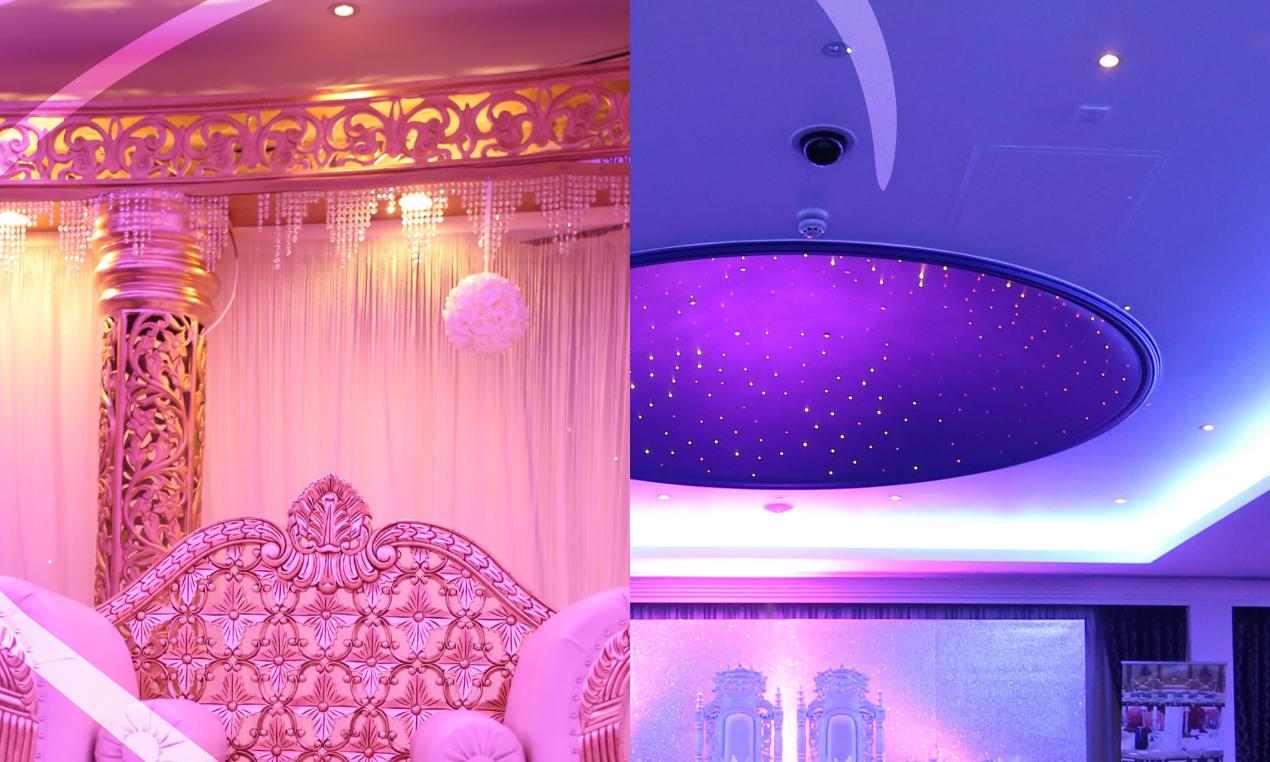

#### GRACIOUS STAGES

THE PERFECT STAGE ELEVATES YOUR SPACE INTO A TRUE HIGHLIGHT; ITS APPEARANCE APPROPRIATE TO YOUR THEME.

From finely crafted designs classic and traditional through to the fabulous and fashionable, we hope to surpass your expectations with our constantly updated selection that includes matching backdrops.

#### BRILLIANT BACKDROPS

AN EFFECTIVE BACKDROP CAN INSTANTLY UPLIFT PLAIN WALLS AND CHANGE THE MOST BORING SPACE, CREATING A GREAT STARTING POINT FOR THE REST OF YOUR DÉCOR.

Placed behind DJ desks or high tables, not only do drapes become useful features, they can also double as ideal screens for speeches and presentations.

Ours are available in a suitable array of fabrics, finishes and effects.

#### HEADTABLE HIGHLIGHTS

AS YOUR OCCASION'S NATURAL CENTRE OF ATTENTION, THE HEAD TABLE HAS TO STAND OUT FOR ALL THE RIGHT REASONS.

Size and style is not an issue with Signature – our head tables make just the right statement in most any space and can be customised as you wish to suit your purpose.