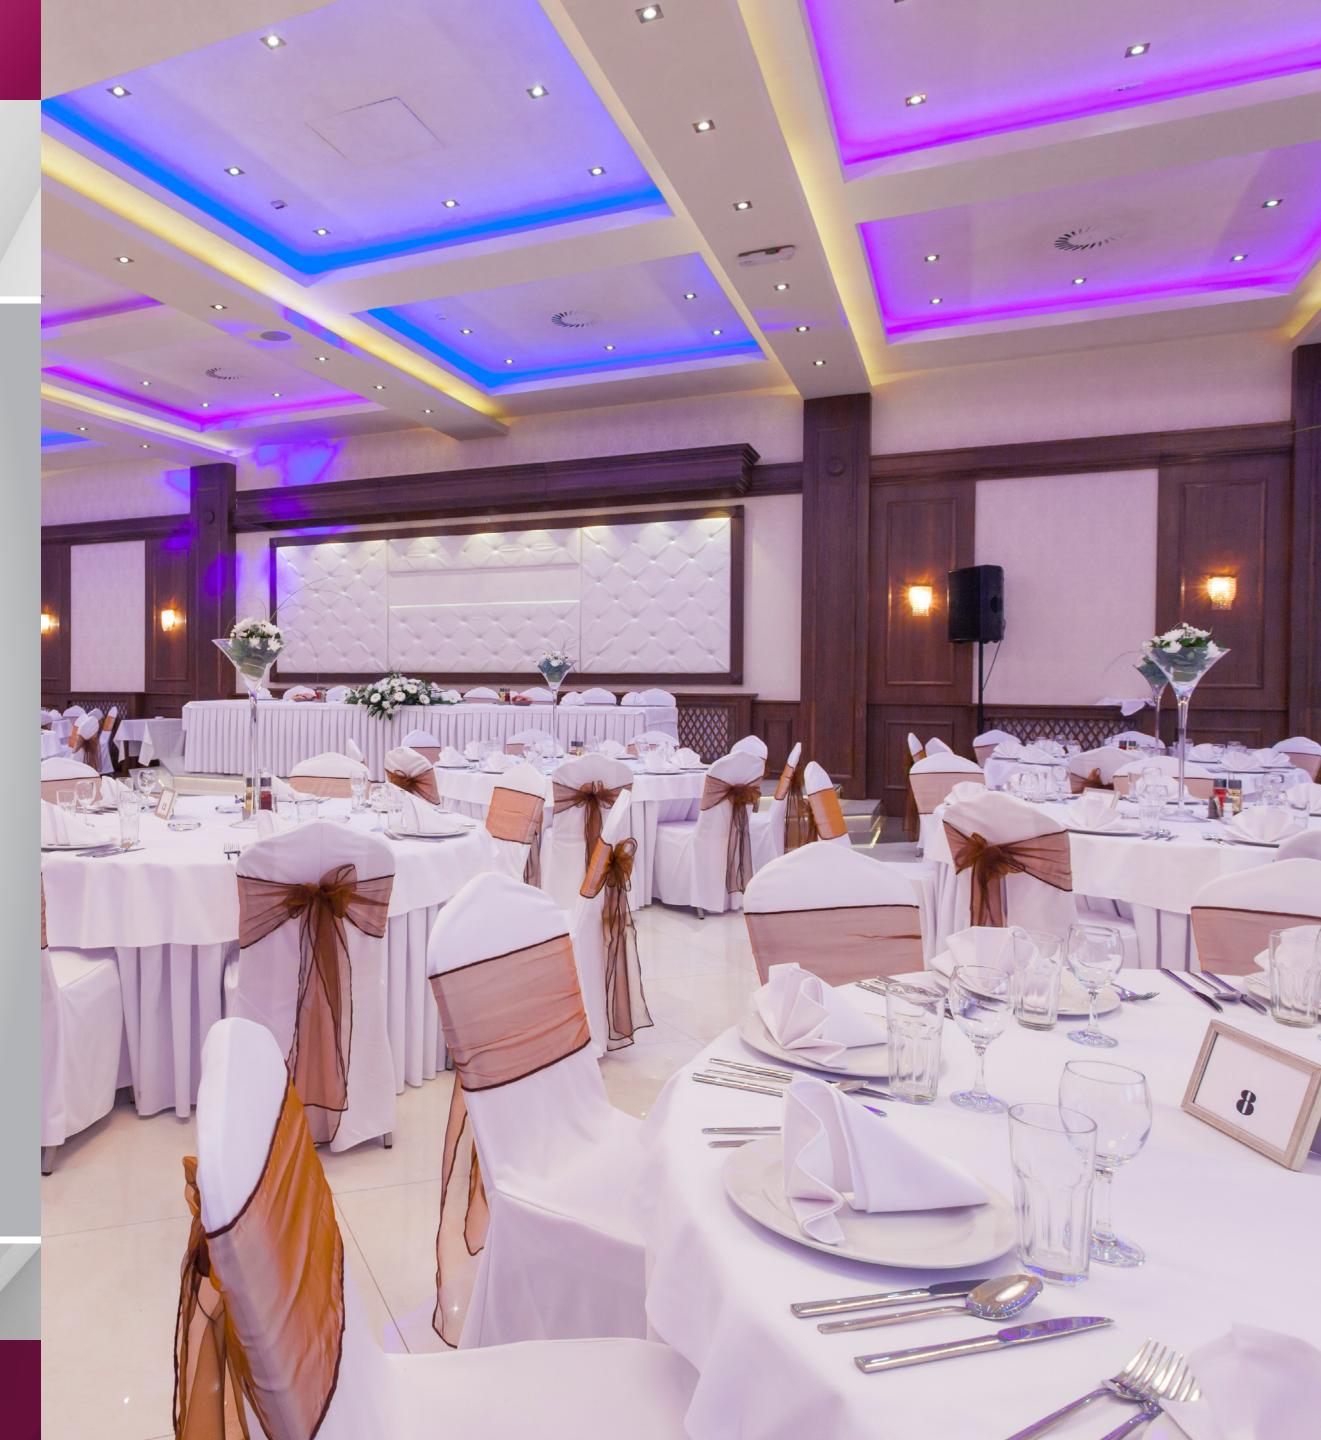

#### CHAIR COVER CHIC

FUNCTIONAL SEATING INSTANTLY TRANSFORMS INTO THE FUNKY OR FASHIONABLE - THANKS TO OUR QUALITY COVERS AND ACCESSORIES.

Designed to complement any colour scheme from classic cream or pastel palettes to rainbow shades, you'll be sitting pretty... whatever your style.

#### HEADTABLE HIGHLIGHTS

AS YOUR OCCASION'S NATURAL CENTRE OF ATTENTION, THE HEAD TABLE HAS TO STAND OUT FOR ALL THE RIGHT REASONS.

Size and style is not an issue with Signature – our head tables make just the right statement in most any space and can be customised as you wish to suit your purpose.