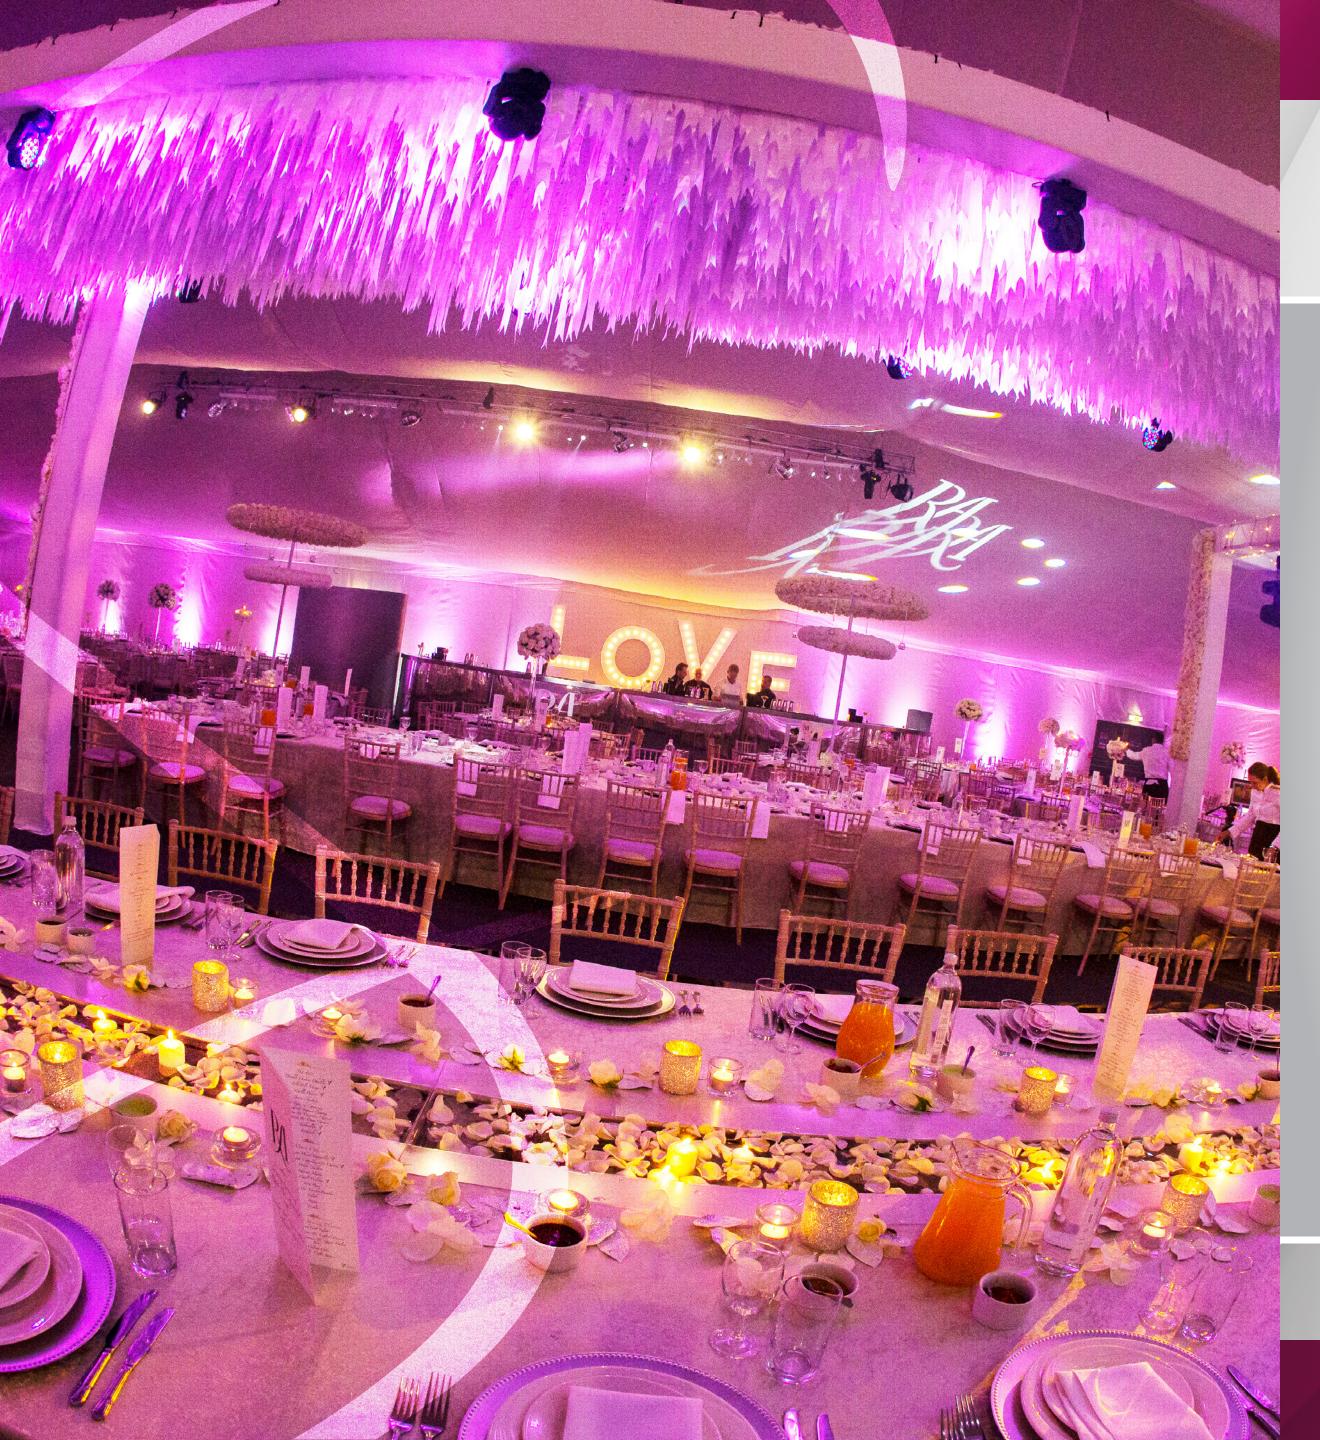

#### TABLE OF DELIGHTS

#### TURN THE TABLES INTO EVERYONE'S TALKING POINT WITH OUR STUNNING CENTREPIECES.

From birdcages of fresh blooms for a romantic feel to crystal globes for sparkling ambience – and designs from discreet to distinctive in-between.

Whether your dining experience is an intimate one or on a grand scale, our up to the minute selection's guaranteed to add eye-catching areas of interest.