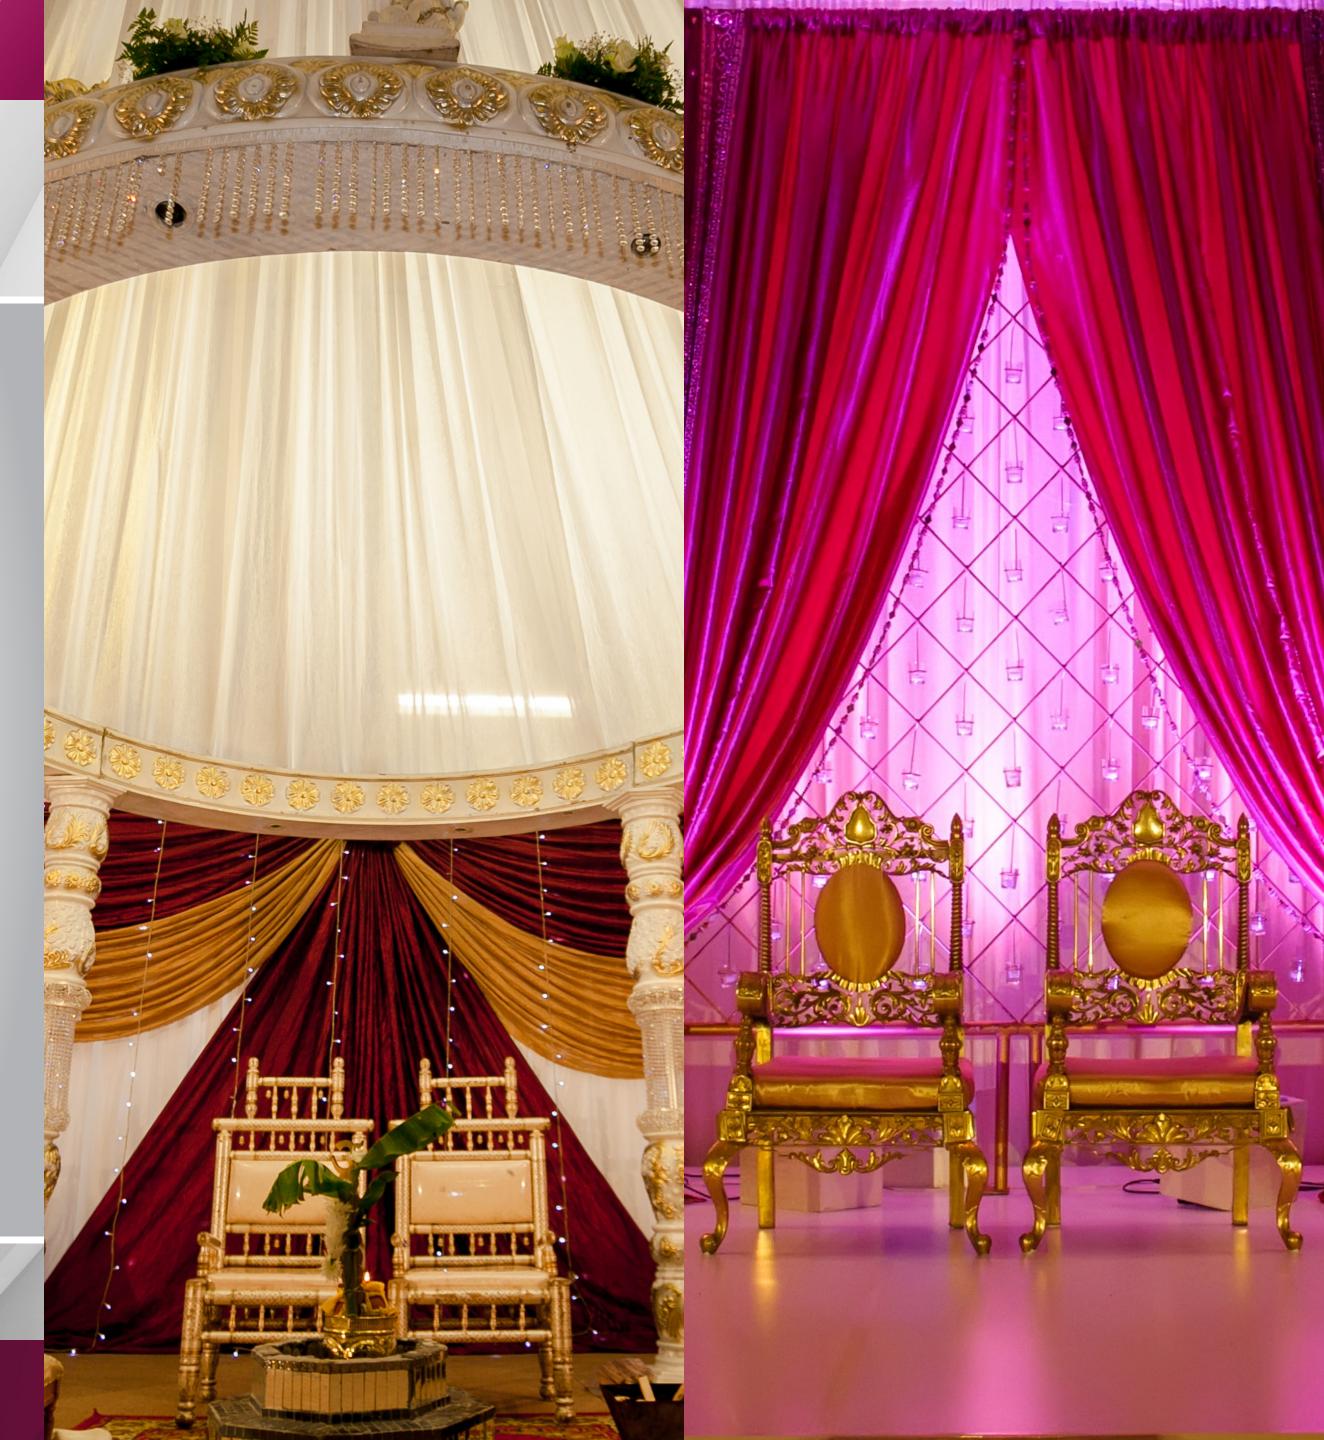

#### GRACIOUS STAGES

THE PERFECT STAGE ELEVATES YOUR SPACE INTO A TRUE HIGHLIGHT; ITS APPEARANCE APPROPRIATE TO YOUR THEME.

From finely crafted designs classic and traditional through to the fabulous and fashionable, we hope to surpass your expectations with our constantly updated selection that includes matching backdrops.

#### BRILLIANT BACKDROPS

AN EFFECTIVE BACKDROP CAN INSTANTLY UPLIFT PLAIN WALLS AND CHANGE THE MOST BORING SPACE, CREATING A GREAT STARTING POINT FOR THE REST OF YOUR DÉCOR.

Placed behind DJ desks or high tables, not only do drapes become useful features, they can also double as ideal screens for speeches and presentations.

Ours are available in a suitable array of fabrics, finishes and effects.

#### HEADTABLE HIGHLIGHTS

AS YOUR OCCASION'S NATURAL CENTRE OF ATTENTION, THE HEAD TABLE HAS TO STAND OUT FOR ALL THE RIGHT REASONS.

Size and style is not an issue with Signature – our head tables make just the right statement in most any space and can be customised as you wish to suit your purpose.