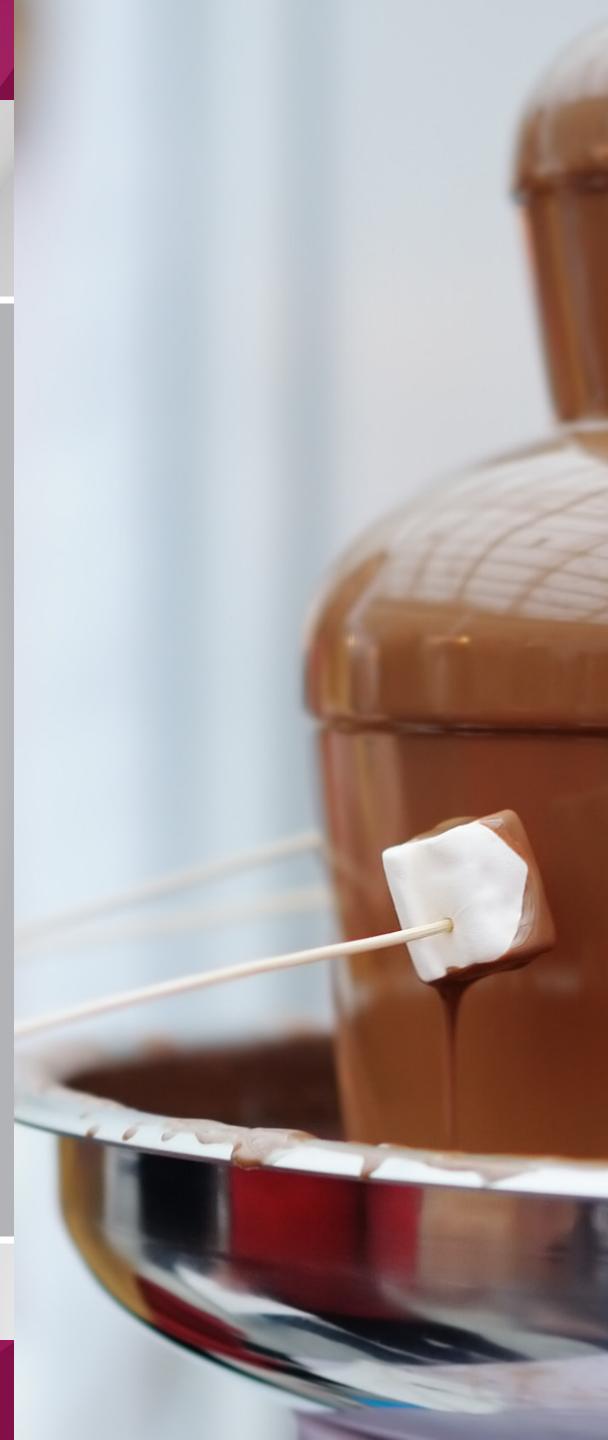

#### SWEET TREATS

A TRUE PARTY FAVOURITE, THE SIGNATURE CHOCOLATE FOUNTAIN PROVIDES A POPULAR FEATURE FOR YOUR GUESTS, YOUNG AND OLD.

Looks sensational; tastes even better!

Our Candy Carts add a sweetness to any event. Whether a traditional Pick 'n' Mix or elegant candy glass jars, our range of sweets are sure to keep both children and adults coming back for more.