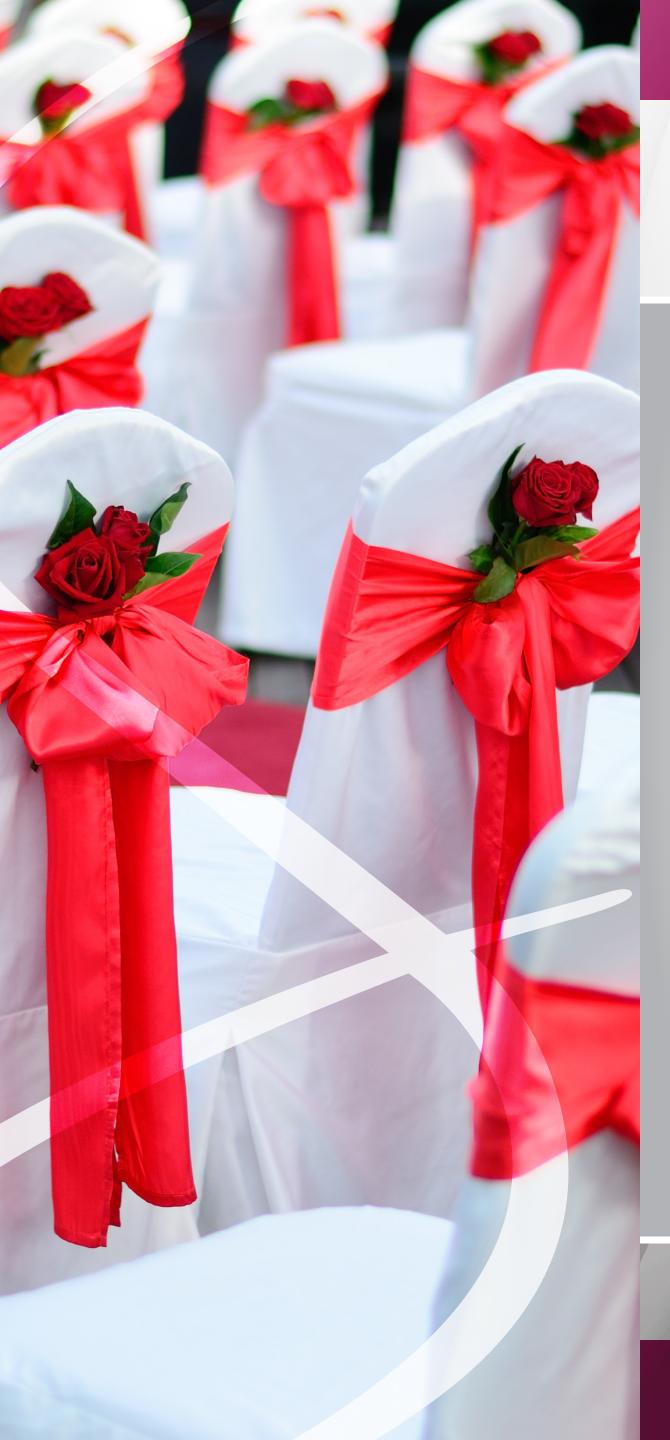

#### CHAIR COVER CHIC

FUNCTIONAL SEATING INSTANTLY TRANSFORMS INTO THE FUNKY OR FASHIONABLE - THANKS TO OUR QUALITY COVERS AND ACCESSORIES.

Designed to complement any colour scheme from classic cream or pastel palettes to rainbow shades, you'll be sitting pretty... whatever your style.