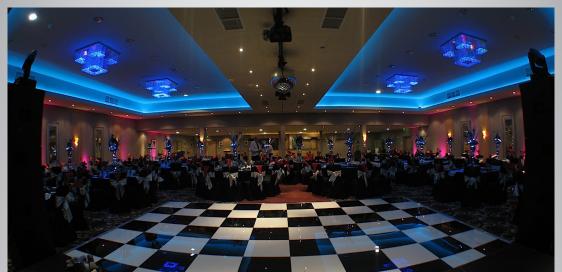

#### DANCEFLOOR FLAIR

SET THE SCENE AND PREPARE FOR THE TIME OF YOUR LIFE WITH A SERIOUSLY FUNKY DANCE-FLOOR...

Ours come LED illuminated for ultimate impact. Presented as a solo focal point or used in conjunction with a walkway or two, they're sure to enhance any disco to the max.

Just the thing to inspire everyone to shimmy on down and join in the fun!