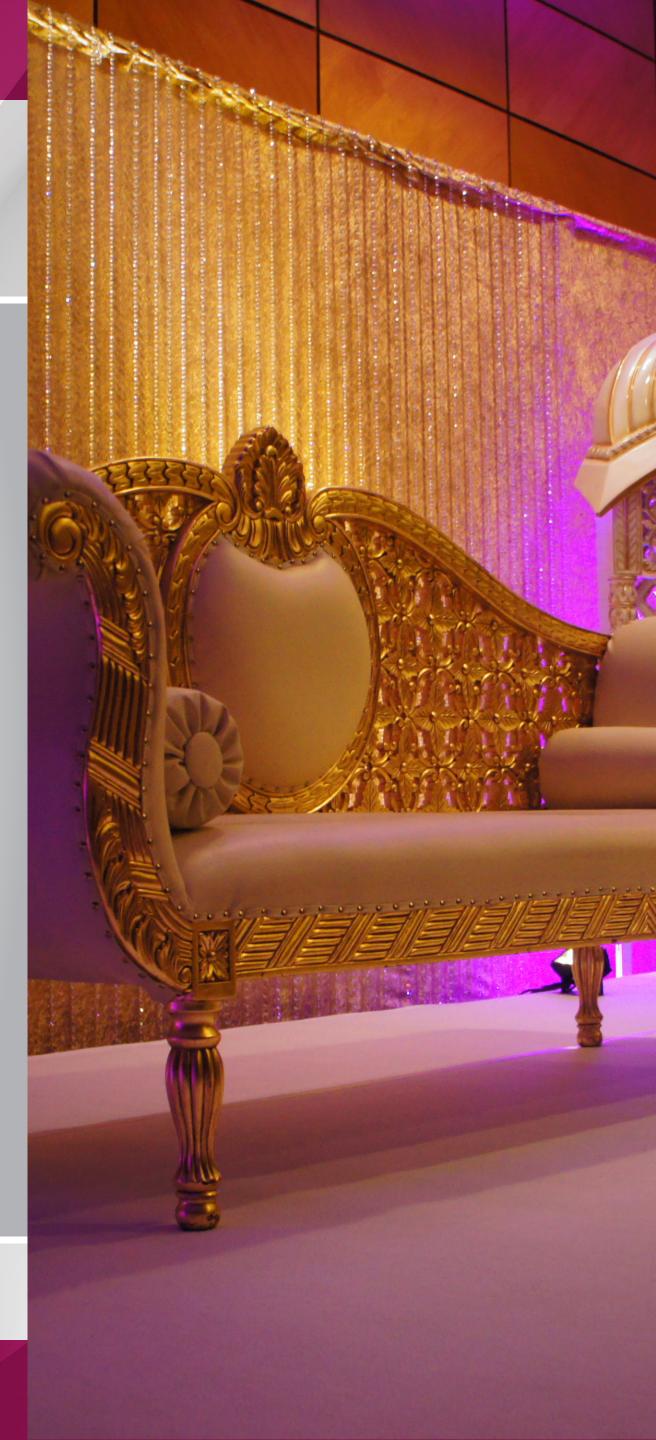

#### GRACIOUS STAGES

THE PERFECT STAGE ELEVATES YOUR SPACE INTO A TRUE HIGHLIGHT; ITS APPEARANCE APPROPRIATE TO YOUR THEME.

From finely crafted designs classic and traditional through to the fabulous and fashionable, we hope to surpass your expectations with our constantly updated selection that includes matching backdrops.

#### BRILLIANT BACKDROPS

AN EFFECTIVE BACKDROP CAN INSTANTLY UPLIFT PLAIN WALLS AND CHANGE THE MOST BORING SPACE, CREATING A GREAT STARTING POINT FOR THE REST OF YOUR DÉCOR.

Placed behind DJ desks or high tables, not only do drapes become useful features, they can also double as ideal screens for speeches and presentations.