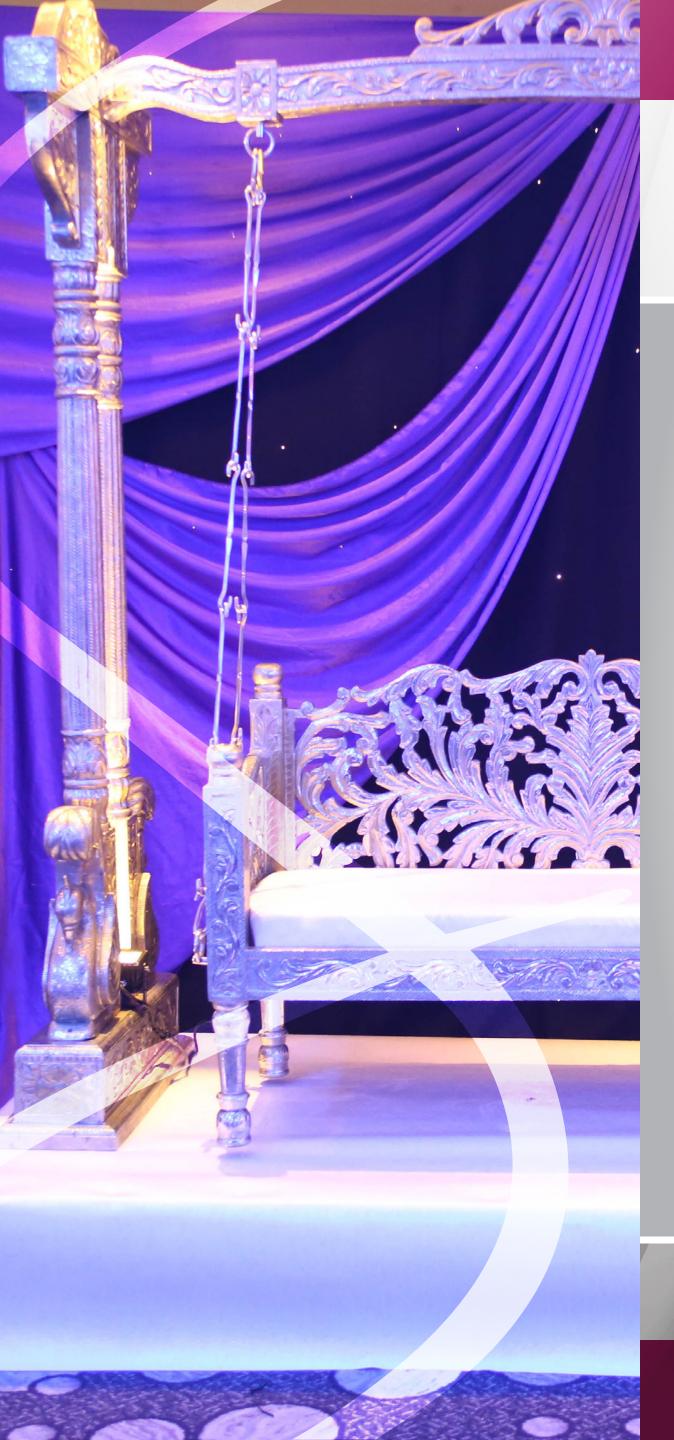

#### MANDAP MOMENTS TO MEHNDI SETUPS

FOR WEDDINGS AND SACRED CEREMONIES, MANDAPS REPRESENT THE MOST MEMORABLE AND MEANINGFUL EXPERIENCE AND, AS SUCH, SHOULD BE CHOSEN WITH RESPECT AND CONSIDERATION.

Make yours the epitome of grace and elegance with one of our dignified designs ranging in feel from timeless to cool and contemporary.

In addition, our selection extends to some of the smartest mehndi set-ups around.