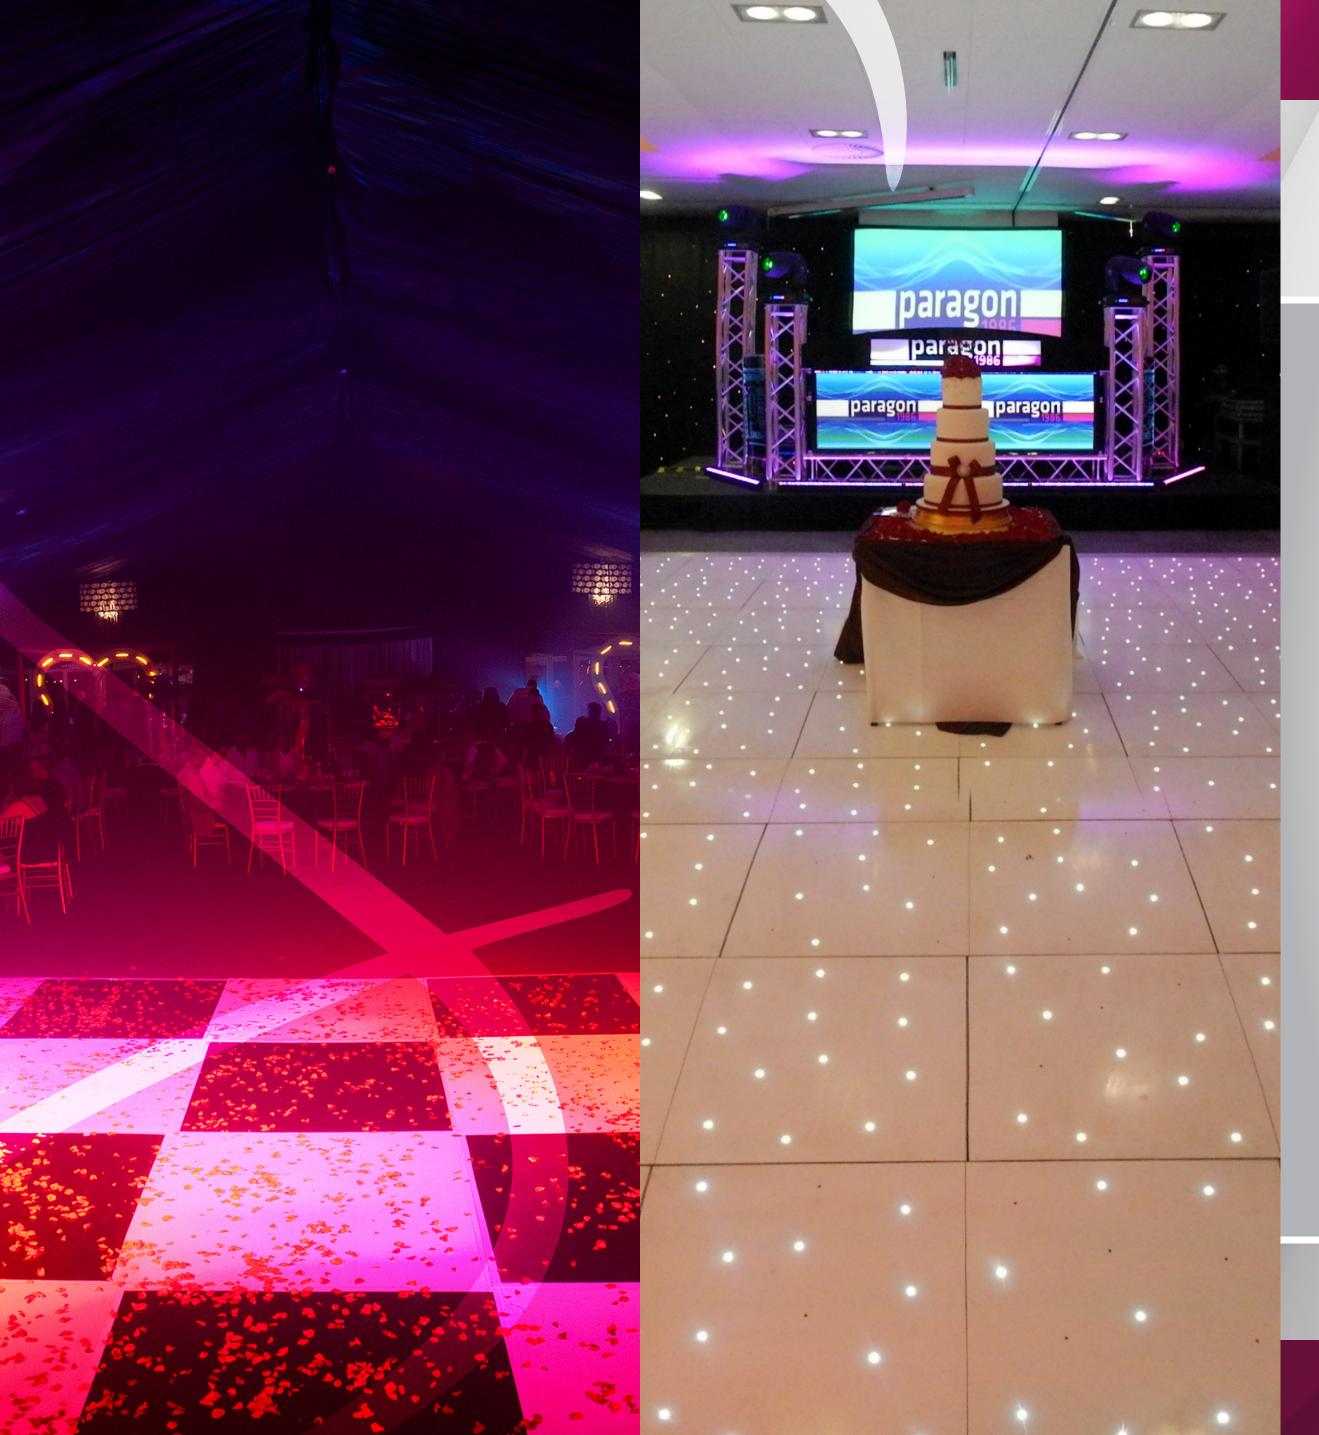

#### DANCEFLOOR FLAIR

SET THE SCENE AND PREPARE FOR THE TIME OF YOUR LIFE WITH A SERIOUSLY FUNKY DANCE-FLOOR...

Ours come LED illuminated for ultimate impact. Presented as a solo focal point or used in conjunction with a walkway or two, they're sure to enhance any disco to the max.

Just the thing to inspire everyone to shimmy on down and join in the fun!