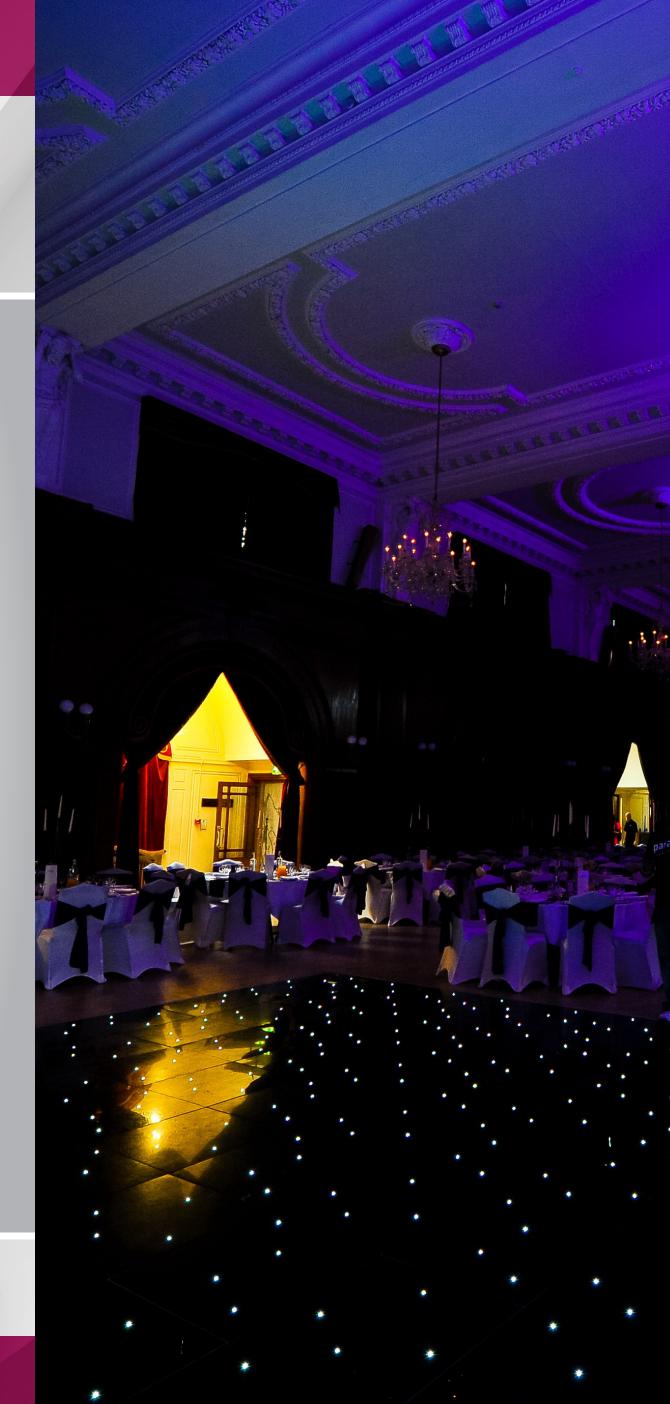

#### DANCEFLOOR FLAIR

SET THE SCENE AND PREPARE FOR THE TIME OF YOUR LIFE WITH A SERIOUSLY FUNKY DANCE-FLOOR...

Ours come LED illuminated for ultimate impact. Presented as a solo focal point or used in conjunction with a walkway or two, they're sure to enhance any disco to the max.

Just the thing to inspire everyone to shimmy on down and join in the fun!