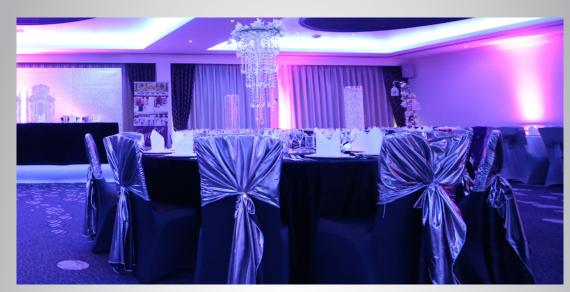

#### CHAIR COVER CHIC

FUNCTIONAL SEATING INSTANTLY TRANSFORMS INTO THE FUNKY OR FASHIONABLE - THANKS TO OUR QUALITY COVERS AND ACCESSORIES.

Designed to complement any colour scheme from classic cream or pastel palettes to rainbow shades, you'll be sitting pretty... whatever your style.

#### HEADTABLE HIGHLIGHTS

AS YOUR OCCASION'S NATURAL CENTRE OF ATTENTION, THE HEAD TABLE HAS TO STAND OUT FOR ALL THE RIGHT REASONS.

Size and style is not an issue with Signature – our head tables make just the right statement in most any space and can be customised as you wish to suit your purpose.