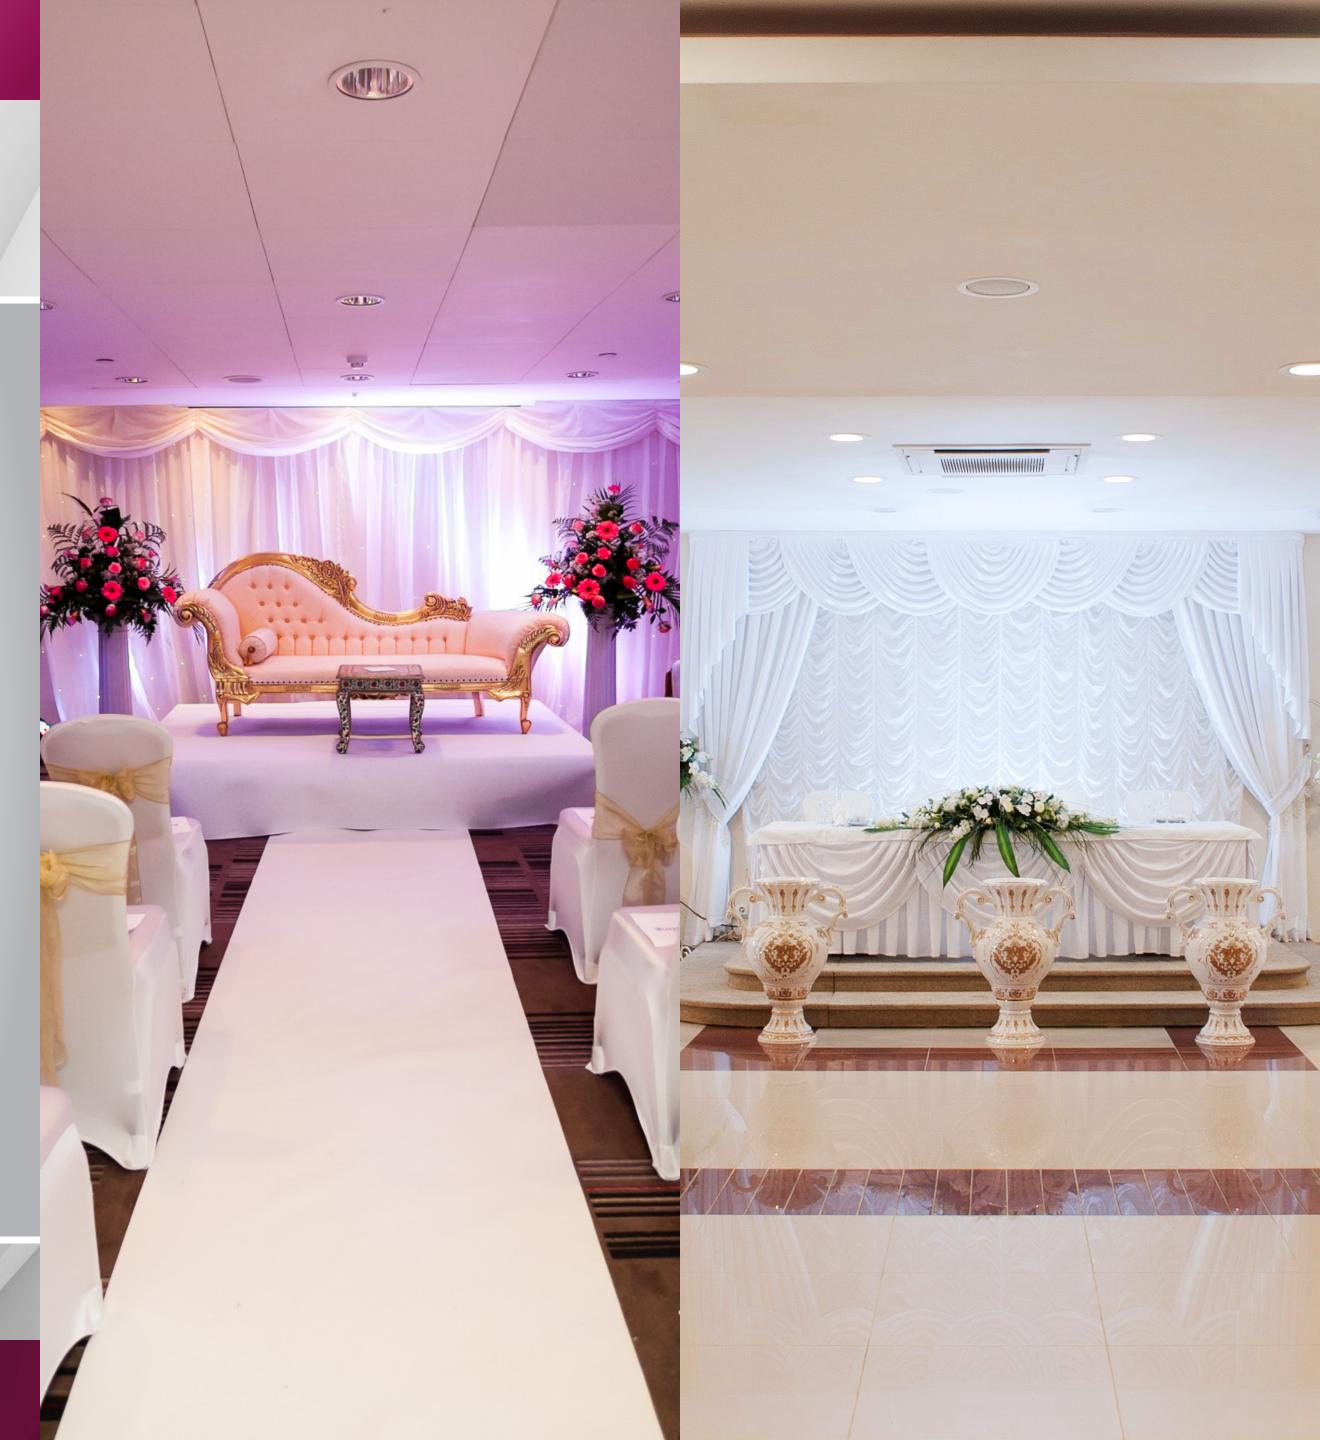

#### GRACIOUS STAGES

THE PERFECT STAGE ELEVATES YOUR SPACE INTO A TRUE HIGHLIGHT; ITS APPEARANCE APPROPRIATE TO YOUR THEME.

From finely crafted designs classic and traditional through to the fabulous and fashionable, we hope to surpass your expectations with our constantly updated selection that includes matching backdrops.

#### BRILLIANT BACKDROPS

AN EFFECTIVE BACKDROP CAN INSTANTLY UPLIFT PLAIN WALLS AND CHANGE THE MOST BORING SPACE, CREATING A GREAT STARTING POINT FOR THE REST OF YOUR DÉCOR.

Placed behind DJ desks or high tables, not only do drapes become useful features, they can also double as ideal screens for speeches and presentations.

#### HEADTABLE HIGHLIGHTS

AS YOUR OCCASION'S NATURAL CENTRE OF ATTENTION, THE HEAD TABLE HAS TO STAND OUT FOR ALL THE RIGHT REASONS.

Size and style is not an issue with Signature – our head tables make just the right statement in most any space and can be customised as you wish to suit your purpose.