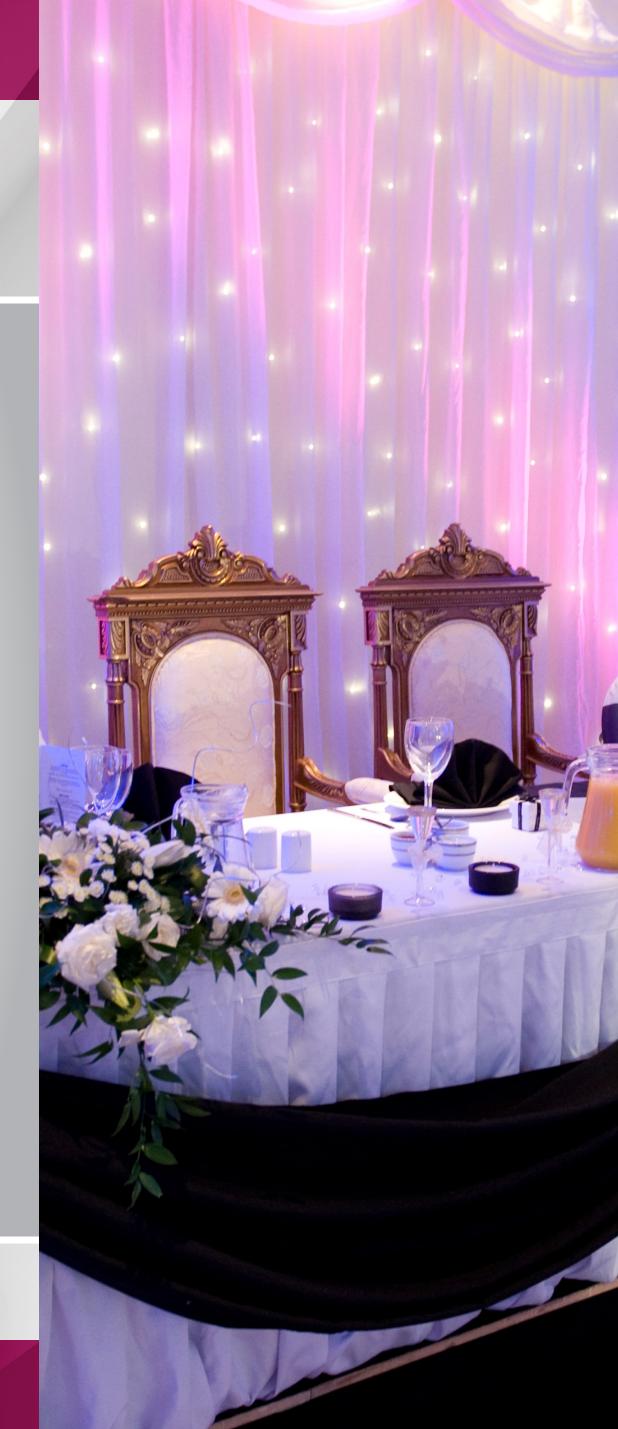

#### HEADTABLE HIGHLIGHTS

AS YOUR OCCASION'S NATURAL CENTRE OF ATTENTION, THE HEAD TABLE HAS TO STAND OUT FOR ALL THE RIGHT REASONS.

Size and style is not an issue with Signature – our head tables make just the right statement in most any space and can be customised as you wish to suit your purpose.

#### BRILLIANT BACKDROPS

AN EFFECTIVE BACKDROP CAN INSTANTLY UPLIFT PLAIN WALLS AND CHANGE THE MOST BORING SPACE, CREATING A GREAT STARTING POINT FOR THE REST OF YOUR DÉCOR.

Placed behind DJ desks or high tables, not only do drapes become useful features, they can also double as ideal screens for speeches and presentations.

Ours are available in a suitable array of fabrics, finishes and effects.