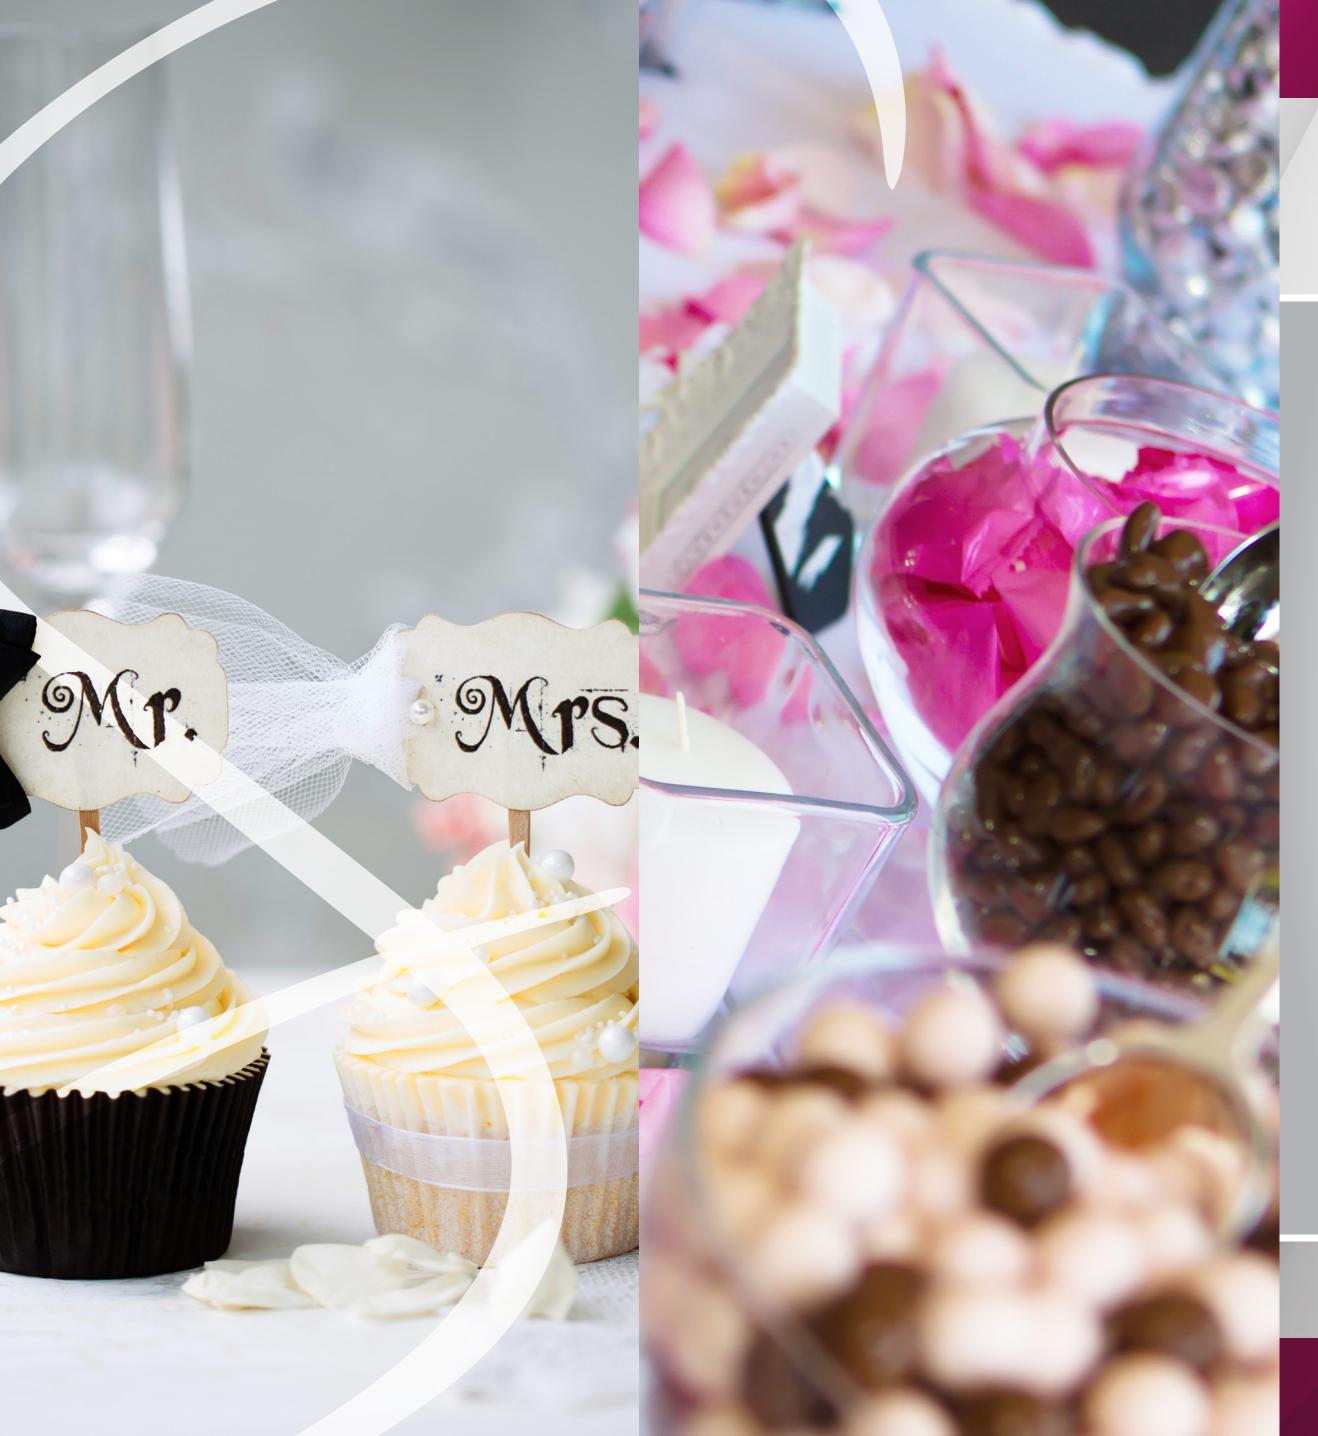

#### SWEET TREATS

A TRUE PARTY FAVOURITE, THE SIGNATURE CHOCOLATE FOUNTAIN PROVIDES A POPULAR FEATURE FOR YOUR GUESTS, YOUNG AND OLD.

Looks sensational; tastes even better!

Our Candy Carts add a sweetness to any event. Whether a traditional Pick 'n' Mix or elegant candy glass jars, our range of sweets are sure to keep both children and adults coming back for more.